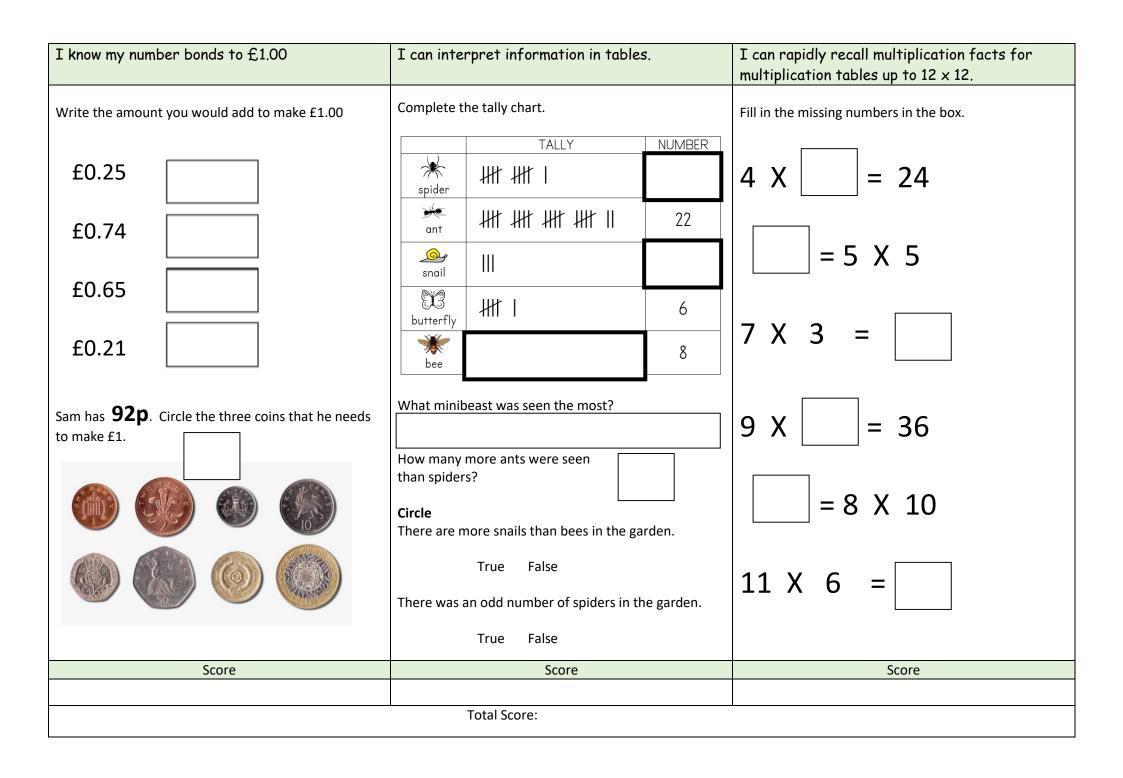

| I know my number bonds to £1.00                                       | I can interpret information in tables.                                                               | I can rapidly recall multiplication facts for multiplication tables up to $12 \times 12$ . |  |  |  |  |
|-----------------------------------------------------------------------|------------------------------------------------------------------------------------------------------|--------------------------------------------------------------------------------------------|--|--|--|--|
| Write the amount you would add to make £1.00                          | Complete the tally chart.                                                                            | Fill in the missing numbers in the box.                                                    |  |  |  |  |
| £0.91                                                                 | TALLY NUMBER spider                                                                                  | 4 X = 16                                                                                   |  |  |  |  |
| £0.43                                                                 |                                                                                                      | = 7 X 5                                                                                    |  |  |  |  |
| £0.62                                                                 | snail III 3                                                                                          |                                                                                            |  |  |  |  |
| £0.19                                                                 | butterfly  bee ###    8                                                                              | 7 X 4 =                                                                                    |  |  |  |  |
| Sam has <b>47p</b> . Circle the three coins that he needs to make £1. | What minibeast/s were seen over 10 times?                                                            | 9 X = 27                                                                                   |  |  |  |  |
|                                                                       | How many more spiders were seen than snails?  Circle  There are more snails than bees in the garden. | = 9 X 10                                                                                   |  |  |  |  |
|                                                                       | True False  There was an odd number of snails in the garden.                                         | 8 X 6 =                                                                                    |  |  |  |  |
|                                                                       | True False                                                                                           |                                                                                            |  |  |  |  |
| Score                                                                 | Score                                                                                                | Score                                                                                      |  |  |  |  |
|                                                                       |                                                                                                      |                                                                                            |  |  |  |  |
| Total Score:                                                          |                                                                                                      |                                                                                            |  |  |  |  |