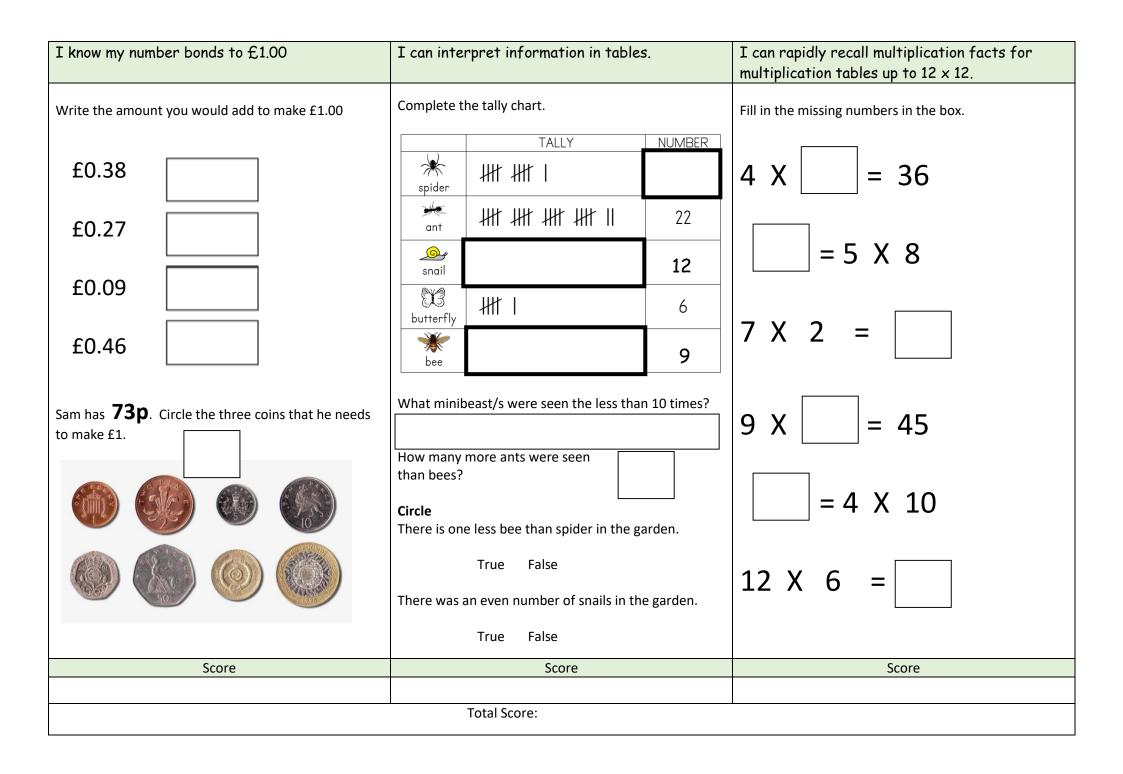

| I know my number bonds to £1.00                                       | I can interpret information in tables.                                                               | I can rapidly recall multiplication facts for multiplication tables up to $12 \times 12$ . |  |  |  |  |
|-----------------------------------------------------------------------|------------------------------------------------------------------------------------------------------|--------------------------------------------------------------------------------------------|--|--|--|--|
| Write the amount you would add to make £1.00                          | Complete the tally chart.                                                                            | Fill in the missing numbers in the box.                                                    |  |  |  |  |
| £0.91                                                                 | TALLY NUMBER spider                                                                                  | 4 X = 16                                                                                   |  |  |  |  |
| £0.43                                                                 |                                                                                                      | = 7 X 5                                                                                    |  |  |  |  |
| £0.62                                                                 | snail III 3                                                                                          |                                                                                            |  |  |  |  |
| £0.19                                                                 | butterfly  bee ###    8                                                                              | 7 X 4 =                                                                                    |  |  |  |  |
| Sam has <b>47p</b> . Circle the three coins that he needs to make £1. | What minibeast/s were seen over 10 times?                                                            | 9 X = 27                                                                                   |  |  |  |  |
|                                                                       | How many more spiders were seen than snails?  Circle  There are more snails than bees in the garden. | = 9 X 10                                                                                   |  |  |  |  |
|                                                                       | True False  There was an odd number of snails in the garden.                                         | 8 X 6 =                                                                                    |  |  |  |  |
|                                                                       | True False                                                                                           |                                                                                            |  |  |  |  |
| Score                                                                 | Score                                                                                                | Score                                                                                      |  |  |  |  |
|                                                                       |                                                                                                      |                                                                                            |  |  |  |  |
| Total Score:                                                          |                                                                                                      |                                                                                            |  |  |  |  |