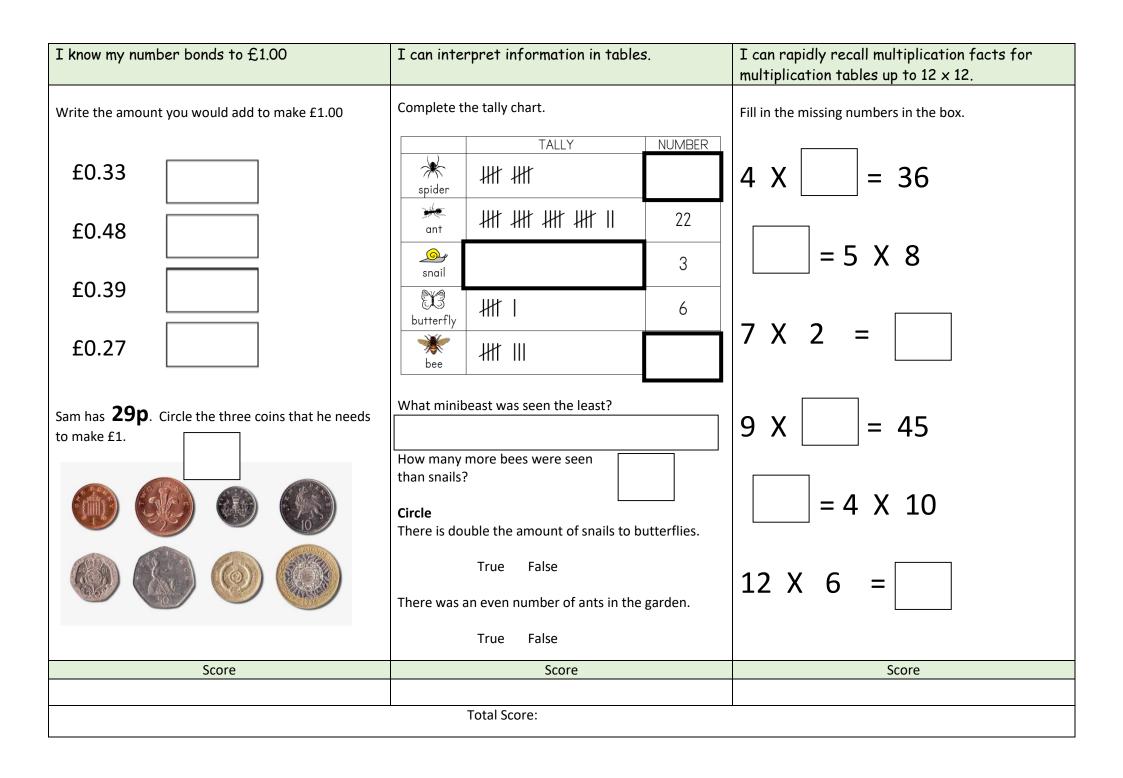

| I know my number bonds to £1.00                                       | I can interpret information in tables.                                                               | I can rapidly recall multiplication facts for multiplication tables up to $12 \times 12$ . |  |  |  |  |
|-----------------------------------------------------------------------|------------------------------------------------------------------------------------------------------|--------------------------------------------------------------------------------------------|--|--|--|--|
| Write the amount you would add to make £1.00                          | Complete the tally chart.                                                                            | Fill in the missing numbers in the box.                                                    |  |  |  |  |
| £0.91                                                                 | TALLY NUMBER spider                                                                                  | 4 X = 16                                                                                   |  |  |  |  |
| £0.43                                                                 |                                                                                                      | = 7 X 5                                                                                    |  |  |  |  |
| £0.62                                                                 | snail III 3                                                                                          |                                                                                            |  |  |  |  |
| £0.19                                                                 | butterfly  bee ###    8                                                                              | 7 X 4 =                                                                                    |  |  |  |  |
| Sam has <b>47p</b> . Circle the three coins that he needs to make £1. | What minibeast/s were seen over 10 times?                                                            | 9 X = 27                                                                                   |  |  |  |  |
|                                                                       | How many more spiders were seen than snails?  Circle  There are more snails than bees in the garden. | = 9 X 10                                                                                   |  |  |  |  |
|                                                                       | True False  There was an odd number of snails in the garden.                                         | 8 X 6 =                                                                                    |  |  |  |  |
|                                                                       | True False                                                                                           |                                                                                            |  |  |  |  |
| Score                                                                 | Score                                                                                                | Score                                                                                      |  |  |  |  |
|                                                                       |                                                                                                      |                                                                                            |  |  |  |  |
| Total Score:                                                          |                                                                                                      |                                                                                            |  |  |  |  |